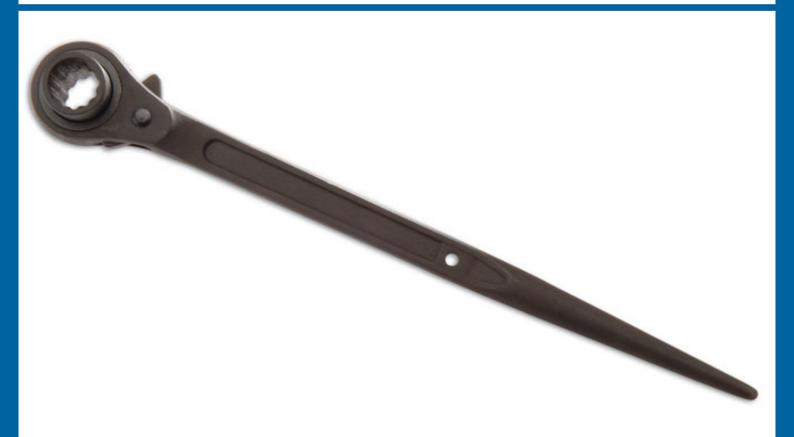

## Ratchet Podger Spanner 10mm x 13mm

Twin-sized ratcheting podger spanner with a long, tapered shaft for easy alignment of component holes and a 10mm and 13mm Bi-Hex (12pt) ratchet head for fast assembly. Manufactured from chrome vanadium with a durable black phosphate finish and a hole for safety cord attachment. A professional tool ideal for scaffolding and construction use, precision engineered to ANSI and DIN standards.

## **Additional Information**

- Size: 10mm x 13mm. Length: 240mm.
- · Deep socket: protects knuckles when working near brickwork.
- · Bi-Hex (12pt) double sided ratchet mechanism.
- Ideal for scaffolding and construction.
- · Manufactured from chrome vanadium with black phosphate finish.